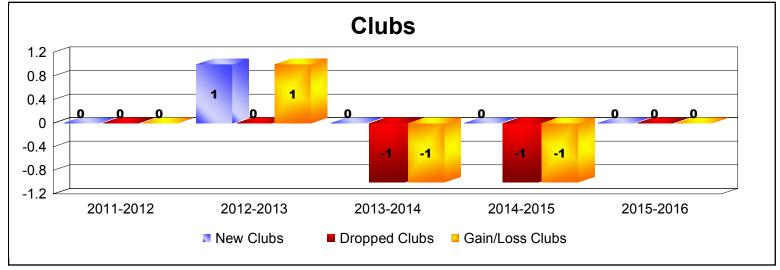

District 27 B1 As of June 2016 Cumulative

| Year      | New<br>Clubs | Dropped<br>Clubs | Gain/<br>Loss<br>Clubs | New<br>Members | Charter<br>Members | Reinstate<br>Members | Transfer<br>Members | Total<br>Member<br>Added | Total<br>Members<br>Dropped | Gain/<br>Loss<br>Members |
|-----------|--------------|------------------|------------------------|----------------|--------------------|----------------------|---------------------|--------------------------|-----------------------------|--------------------------|
| 2011-2012 | 0            | 0                | 0                      | 163            | 0                  | 4                    | 4                   | 171                      | -163                        | 8                        |
| 2012-2013 | 1            | 0                | 1                      | 124            | 28                 | 4                    | 10                  | 166                      | -174                        | -8                       |
| 2013-2014 | 0            | -1               | -1                     | 140            | 0                  | 4                    | 2                   | 146                      | -174                        | -28                      |
| 2014-2015 | 0            | -1               | -1                     | 131            | 0                  | 5                    | 5                   | 141                      | -192                        | -51                      |
| 2015-2016 | 0            | 0                | 0                      | 107            | 0                  | 10                   | 7                   | 124                      | -196                        | -72                      |
| Average   | 0            | 0                | 0                      | 133            | 6                  | 5                    | 6                   | 150                      | -180                        | -30                      |