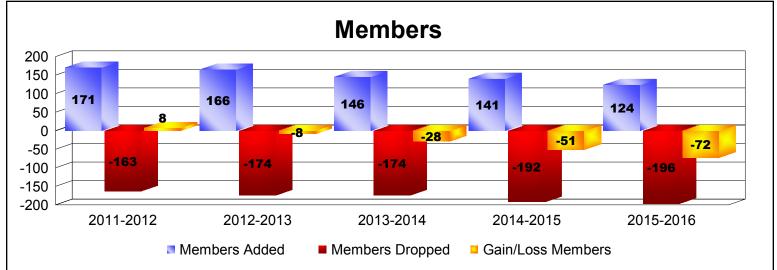

District 27 B1 As of June 2016 Cumulative

| Year      | New<br>Clubs | Dropped<br>Clubs | Gain/<br>Loss<br>Clubs | New<br>Members | Charter<br>Members | Reinstate<br>Members | Transfer<br>Members | Total<br>Member<br>Added | Total<br>Members<br>Dropped | Gain/<br>Loss<br>Members |
|-----------|--------------|------------------|------------------------|----------------|--------------------|----------------------|---------------------|--------------------------|-----------------------------|--------------------------|
| 2011-2012 | 0            | 0                | 0                      | 163            | 0                  | 4                    | 4                   | 171                      | -163                        | 8                        |
| 2012-2013 | 1            | 0                | 1                      | 124            | 28                 | 4                    | 10                  | 166                      | -174                        | -8                       |
| 2013-2014 | 0            | -1               | -1                     | 140            | 0                  | 4                    | 2                   | 146                      | -174                        | -28                      |
| 2014-2015 | 0            | -1               | -1                     | 131            | 0                  | 5                    | 5                   | 141                      | -192                        | -51                      |
| 2015-2016 | 0            | 0                | 0                      | 107            | 0                  | 10                   | 7                   | 124                      | -196                        | -72                      |
| Average   | 0            | 0                | 0                      | 133            | 6                  | 5                    | 6                   | 150                      | -180                        | -30                      |